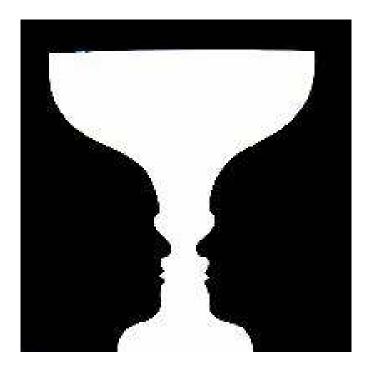

## Variations of last picture:

What do you see?

two faces or a goblet?

What do you see?

(soldier or bending man?)

what do you see?

Saxophone player (on the left) or woman's face (on the right)?

What do you see?