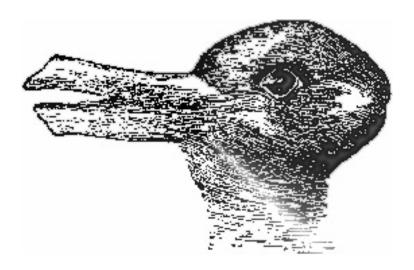

## Pictures for Perspective Lesson (#2)

what do you see?

to the left: the duck's beak are the rabbit's ears. Duck faces to left, rabbit faces to the right.

What do you see?

Hint: Start toward the upper left quadrant to see younger woman. Stare at the younger woman's necklace to see older lady's mouth.