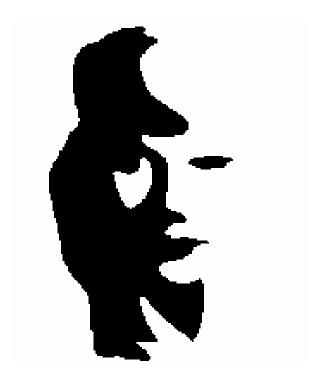

| A man looking to the left or a woman with a child in her arms looking to the right (the man's ear is the child). |
|------------------------------------------------------------------------------------------------------------------|
|                                                                                                                  |
|                                                                                                                  |
|                                                                                                                  |
|                                                                                                                  |
|                                                                                                                  |
|                                                                                                                  |
|                                                                                                                  |
|                                                                                                                  |
|                                                                                                                  |
|                                                                                                                  |
|                                                                                                                  |
|                                                                                                                  |
|                                                                                                                  |
|                                                                                                                  |
|                                                                                                                  |