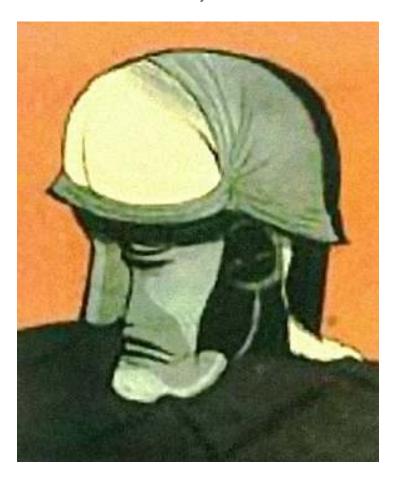

## Variations of last picture:

What do you see?

two faces or a goblet?

What do you see?

(soldier or bending man?)

what do you see?

Saxophone player (on the left) or woman's face (on the right)?

What do you see?