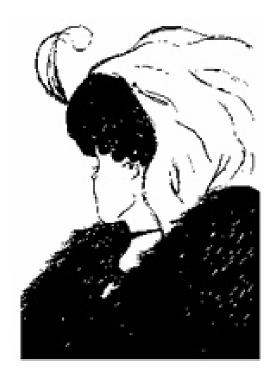

## Pictures for Perspective Lesson (#2)

what do you see?

to the left: the duck's beak are the rabbit's ears. Duck faces to left, rabbit faces to the right.

What do you see?

Hint: Start toward the upper left quadrant to see younger woman. Stare at the younger woman's necklace to see older lady's mouth.